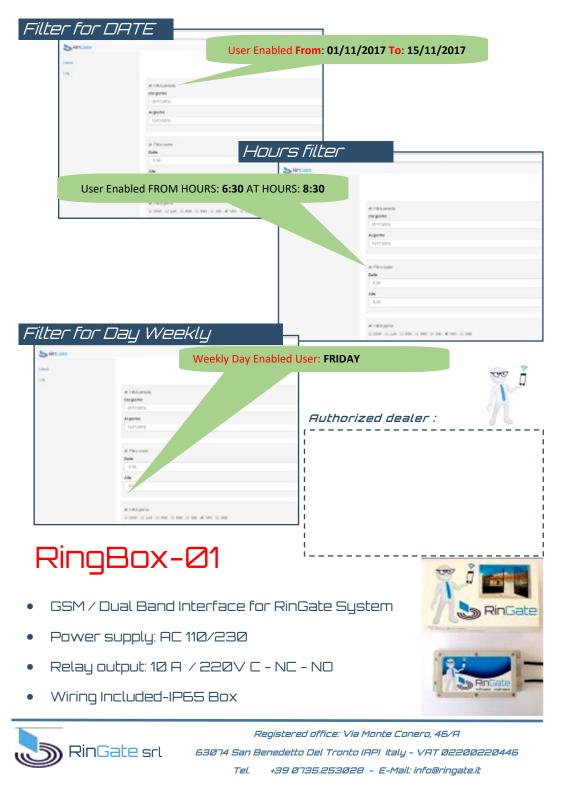

- Enter or delete new phone numbers.
- Change the access date and time slots for each individual user.
- Control historical access for the last 90 days.