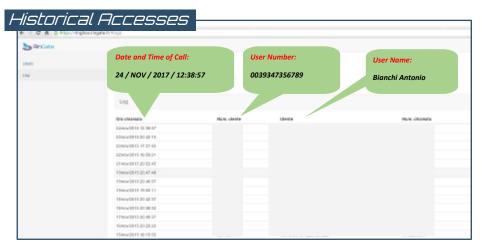

- Enter or delete new phone numbers.
- Change the access date and time slots for each individual user.
- Control historical access for the last 90 days.