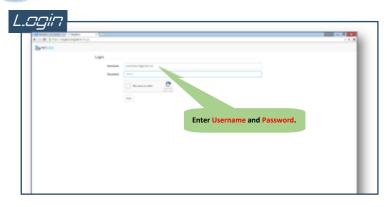

- Enter or delete new phone numbers.
- Change the access date and time slots for each individual user.
- Control historical access for the last 90 days.