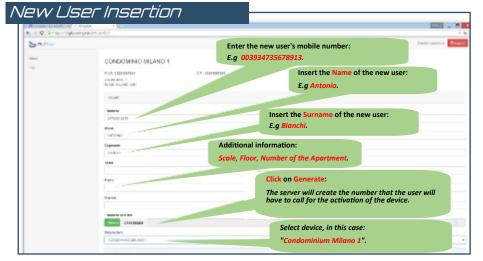

- Enter or delete new phone numbers.
- Change the access date and time slots for each individual user.
- Control historical access for the last 90 days.